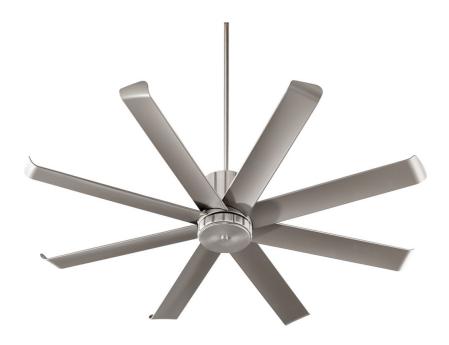

# Proxima Patio 60-in Satin Nickel Indoor/ Outdoor Ceiling Fan (8-Blade)

196608-65

#### GENERAL SPECS 3 Finishes Available (Powder Coated) Lifetime Motor Warranty Eight Blades 60° Blade Sweep 14-Degree Blade Pitch

80" Lead Wire 4" and 6" Downrods Included

# MECHANICAL SPECS

DC Motor 6 Speeds-Reversible w/ Wall Control 6 Poles .45/.30/.21/.14/.10/.07 AMPS on H/M/L 32/20/14/9/6/4 WATTS on H/M/L 147/125/109/91/73/53 RPMS on H/M/L UL Wet Listed Remote Control Adaptable Not Light Kit Adaptable